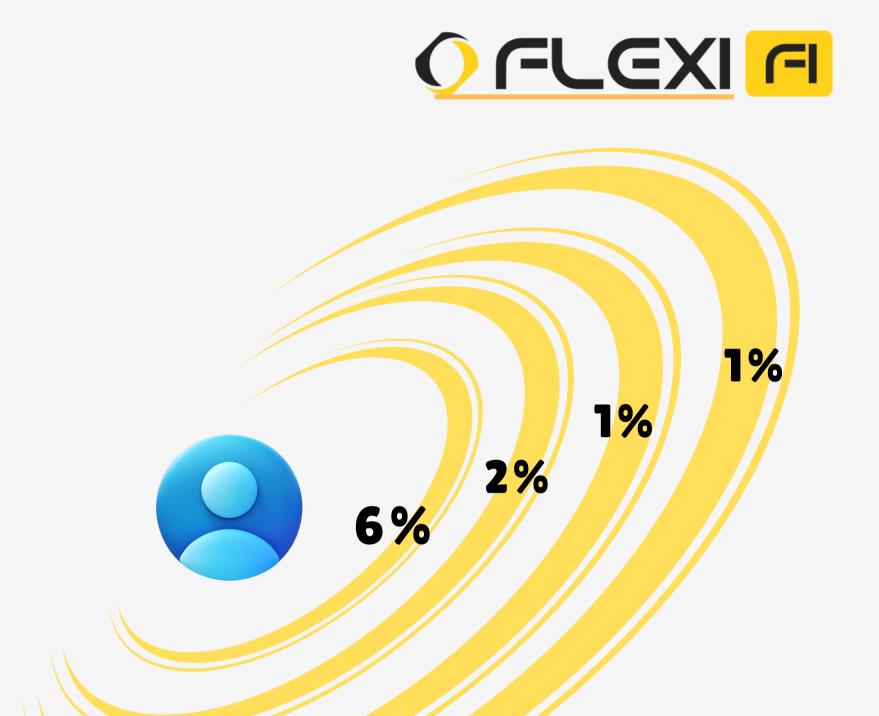

### **OUR REFERRAL PROGRAM**

Grow your income by inviting others to join FlexiFi. Our multi-tier referral system rewards you not only for direct referrals but also for the extended network they create.

#### Here's how it works:

- Level 1: Earn 6% from direct referrals
- Level 2: Earn 2% from users invited by your referrals
- Level 3: Earn 1% from the third level of your network
- Level 4: Earn 1% from the fourth tier