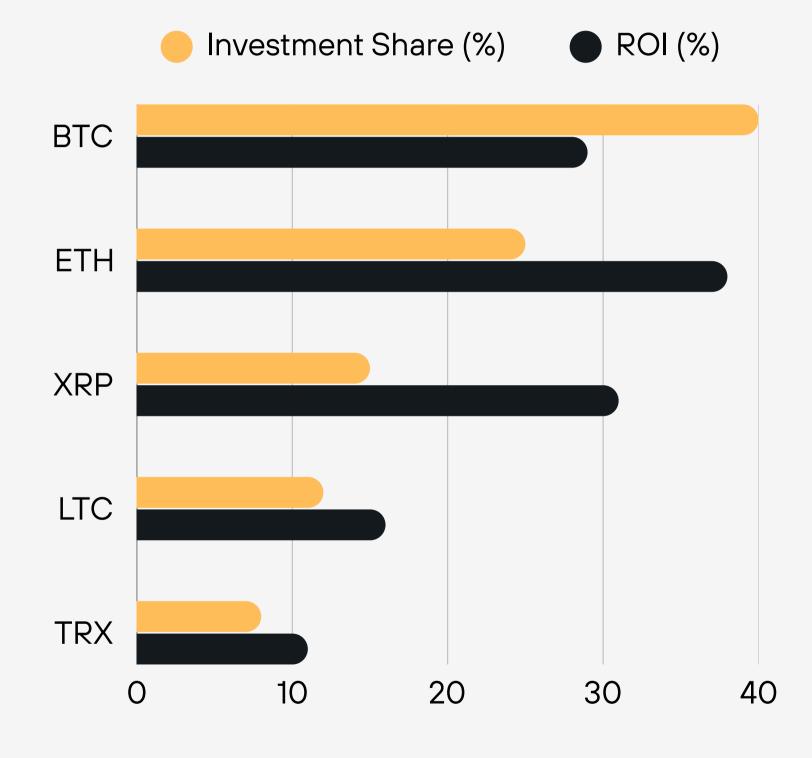

# ASSET ALLOCATION & PERFORMANCE OVERVIEW

This section provides a visual analysis of how user investments are distributed across major cryptocurrencies on the FlexiFi platform, along with the corresponding return on investment (ROI) for each asset. By comparing the Investment Share (%) and ROI (%), stakeholders can better understand which assets contribute most significantly to FlexiFi's overall profitability and growth.

The data illustrates strategic preferences among investors and highlights the efficiency of asset performance over the observed period. These insights help guide future allocation strategies and improve risk management on the FlexiFi platform.